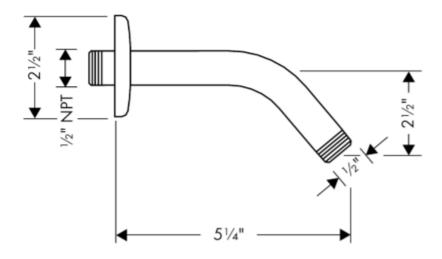

## **SPECIFICATION** SHEET - fittings

| BRAND:                         | hansgrohe     | Product Photo: |
|--------------------------------|---------------|----------------|
| ORIGIN:                        | Germany       |                |
| SERIES:                        | Swing C       |                |
| PRODUCT<br>DESCRIPTION:        | Shower arm    |                |
| MODEL No.                      | 27411 923     |                |
| FINISH/COLOUR:                 | Rubbed Bronze |                |
| DIMENSIONS:                    | 128mm         |                |
| OPTIONAL<br>MATCHING<br>PARTS: |               |                |